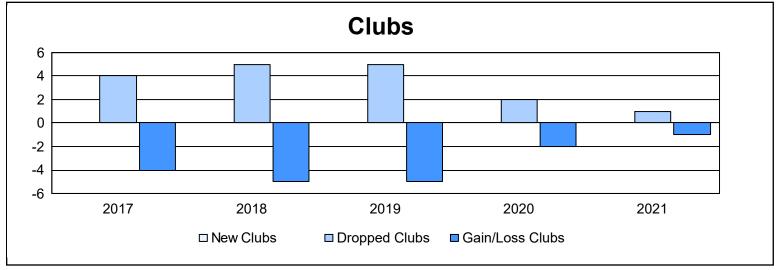

District 2 E1 As of June 2021 Cumulative

| Year      | New<br>Clubs | Dropped<br>Clubs | Gain/<br>Loss<br>Clubs | New<br>Members | Charter<br>Members | Reinstate<br>Members | Transfer<br>Members | Total<br>Member<br>Added | Total<br>Members<br>Dropped | Gain/<br>Loss<br>Members |
|-----------|--------------|------------------|------------------------|----------------|--------------------|----------------------|---------------------|--------------------------|-----------------------------|--------------------------|
| 2016-2017 | 0            | 4                | -4                     | 117            | 1                  | 19                   | 2                   | 139                      | 285                         | -146                     |
| 2017-2018 | 0            | 5                | -5                     | 130            | 1                  | 3                    | 5                   | 139                      | 205                         | -66                      |
| 2018-2019 | 0            | 5                | -5                     | 93             | 0                  | 2                    | 4                   | 99                       | 174                         | -75                      |
| 2019-2020 | 0            | 2                | -2                     | 80             | 0                  | 7                    | 7                   | 94                       | 132                         | -38                      |
| 2020-2021 | 0            | 1                | -1                     | 96             | 0                  | 4                    | 3                   | 103                      | 118                         | -15                      |
| Average   | 0            | 3                | -3                     | 103            | 0                  | 7                    | 4                   | 115                      | 183                         | -68                      |